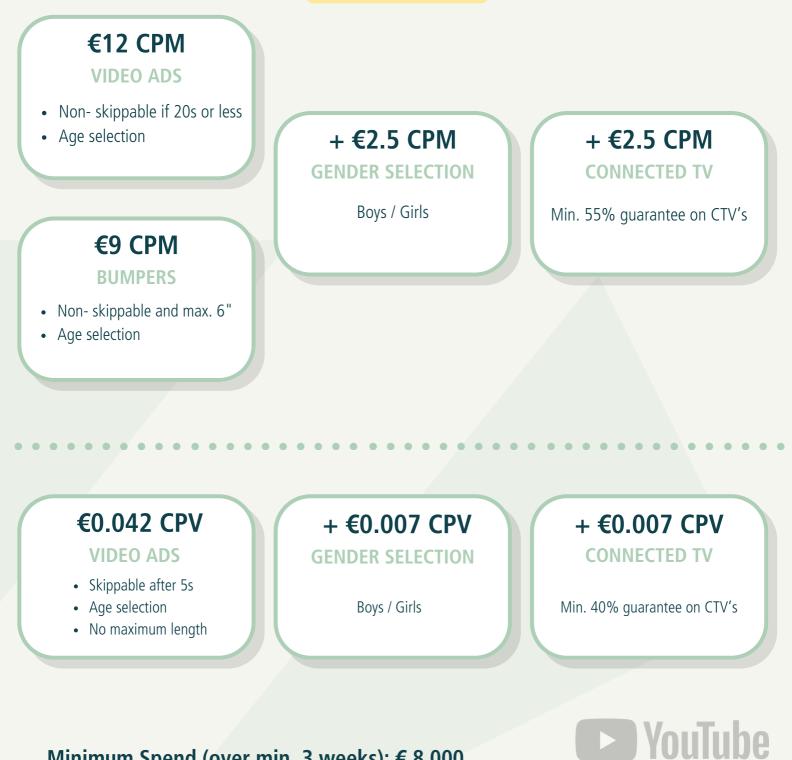

#### **KIDS - BENELUX**

**v** transfer

#### Minimum Spend (over min. 3 weeks): € 8.000

last updated 06.12.2023